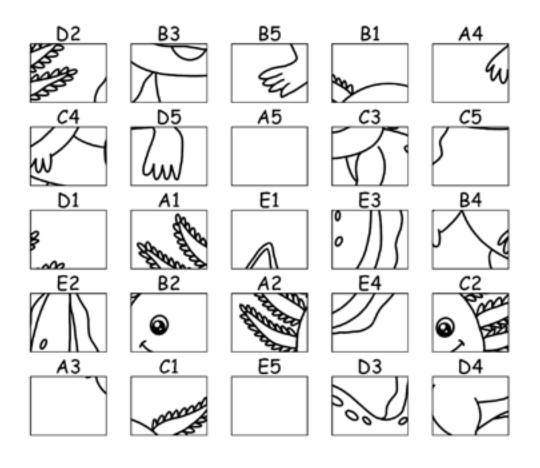

#### Axolotl Picture Puzzle

Use the coordinates to copy each square onto the grid to reveal the picture

www.kidspuzzlesandgames.co.uk