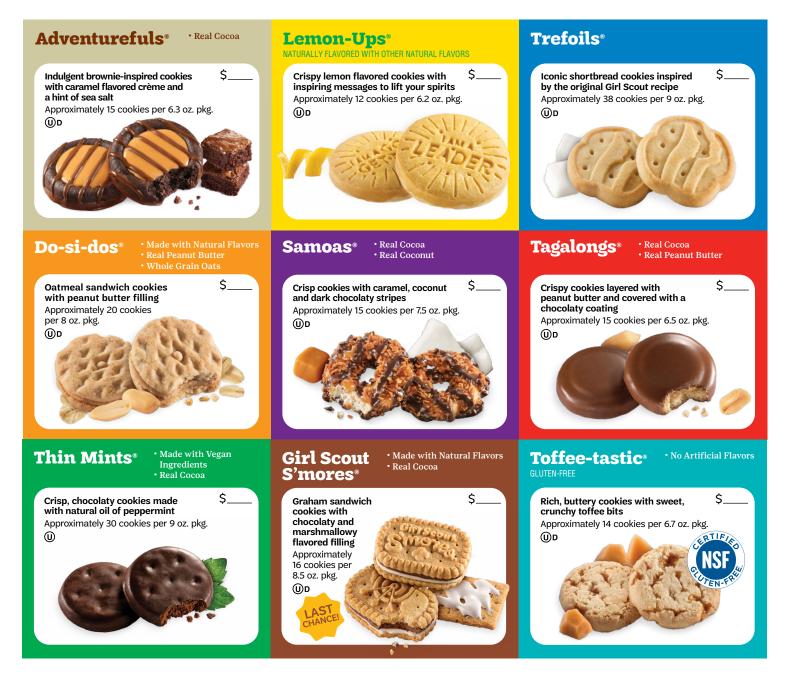

## Adventurefuls<sup>®</sup>

Includes 7g Added Sugars

Lemon-Ups<sup>®</sup>

Serving size

Calories

Saturated Fat 2g

Polyunsaturated Fat 2g

Total Carbohydrate 20g

Monounsaturated Fat 1.5g

| _   | <b>.</b> . |                  |
|-----|------------|------------------|
| Гre | [0]        | llS <sup>®</sup> |

**Nutrition Facts** 

Do-si-dos<sup>®</sup>

| Sodium 100mg       |                          |       |      | 4%  |
|--------------------|--------------------------|-------|------|-----|
| Total Carbohydrate | 22g                      |       |      | 8%  |
| Dietary Fiber 1g   |                          |       |      | 4%  |
| Total Sugars 11g   |                          |       |      |     |
| Includes 10g Ad    | ded Su                   | igars | 2    | 20% |
| Protein 3g         |                          |       |      |     |
| Vit. D Omca 0%     | <ul> <li>Calc</li> </ul> | ium 1 | 5ma  | 0%  |
| Iron 0.8mg 4%      | <ul> <li>Pota</li> </ul> |       | '0mg |     |

CONTAINS WHEAT, COCONUT, MILK AND SOY INGREDIENTS.

| Tagalongs®                                                                                                                                                          | Thin Mints®<br>MADE WITH VEGAN INGREDIENTS                                                                                                                          |
|---------------------------------------------------------------------------------------------------------------------------------------------------------------------|---------------------------------------------------------------------------------------------------------------------------------------------------------------------|
| Nutrition Facts           About 7 servings per container           Serving size         2 cookies (25g)                                                             | Nutrition Facts           About 8 servings per container           Serving size         4 cookies (31g)                                                             |
| Amount per serving 140                                                                                                                                              | Amount per serving 160                                                                                                                                              |
| % Daily Value*                                                                                                                                                      | % Daily Value*           Total Fat 70         9%                                                                                                                    |
| Total Fat8g10%Saturated Fat4g20%                                                                                                                                    | Total Fat         7g         9%           Saturated Fat         5g         25%                                                                                      |
| Trans Fat Og                                                                                                                                                        | Trans Fat Og                                                                                                                                                        |
| Polyunsaturated Fat Og                                                                                                                                              | Polyunsaturated Fat 1g                                                                                                                                              |
| Monounsaturated Fat 2.5g                                                                                                                                            | Monounsaturated Fat 1g                                                                                                                                              |
| Cholesterol Omg 0%                                                                                                                                                  | Cholesterol Omg 0%                                                                                                                                                  |
| Sodium 80mg 3%                                                                                                                                                      | Sodium 120mg 5%                                                                                                                                                     |
| Total Carbohydrate 13g 5%                                                                                                                                           | Total Carbohydrate 21g 8%                                                                                                                                           |
| Dietary Fiber 1q 4%                                                                                                                                                 | Dietary Fiber <1q 3%                                                                                                                                                |
| Total Sugars 8g                                                                                                                                                     | Total Sugars 10g                                                                                                                                                    |
| Includes 7g Added Sugars 14%                                                                                                                                        | Includes 9g Added Sugars 18%                                                                                                                                        |
| Protein 3g                                                                                                                                                          | Protein 2g                                                                                                                                                          |
| Vit. D Omcg 0%                                                                                                                                                      | Vit. D Omcg 0%                                                                                                                                                      |
| Iron 0.7mg 2% • Potas. 60mg 0%                                                                                                                                      | Iron 1.2mg 6% • Potas. 40mg 0%                                                                                                                                      |
| *The % Daily Value tells you how much a nutrient in a<br>serving of food contributes to a daily diet. 2,000 calories<br>a day is used for general nutrition advice. | *The % Daily Value tells you how much a nutrient in a<br>serving of food contributes to a daily diet. 2,000 calories<br>a day is used for general nutrition advice. |

## Samoas<sup>®</sup>

**Nutrition Facts** About 7 servings per container

Serving size 2 cookies (29g)