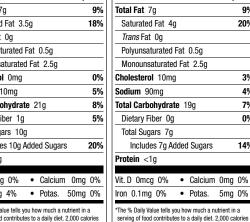

Includes 7g Added Sugars

Lemon-Ups<sup>®</sup>

Serving size

Calories

Saturated Fat 2g

Polyunsaturated Fat 2g

Total Carbohydrate 20g

Monounsaturated Fat 1.5g

Trans Fat Og

Cholesterol Oma

Dietary Fiber 0g

Total Sugars 7g

Protein 1g

Sodium 100ma

Total Fat 6q

7%

18%

0%

4%

6%

3%

18%

About 6 servings per container

2 cookies (29g)

140

% Daily Value<sup>3</sup>

8%

10%

0%

4%

7%

0%

14%

WHEY PROTEIN CONCENTRATE, PROPYLENE GLYCO ACID, WHET PROTEIN CO FRUCTOSE, MALIC ACID. CONTAINS WHEAT, SOY AND MILK INGREDIENTS. MANUFACTURED IN A SHARED FACILITY WITH PEANUTS, TREE NUTS AND EGG.

Thin Mints<sup>®</sup>