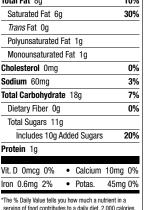

## **Nutrition Facts**

About 7 servings per container

| Serving | size | 2 | cookies | (24g |
|---------|------|---|---------|------|
|         |      |   |         |      |

| Amount per serving<br>Calories | 120           |
|--------------------------------|---------------|
|                                | % Daily Value |
| Total Fat 6g                   | 7%            |
| Saturated Fat 3.5g             | 18%           |
| <i>Trans</i> Fat Og            |               |
| Cholesterol Omg                | 0%            |
| Sodium 80mg                    | 4%            |
| Total Carbohydrate 16g         | 6%            |
| Dietary Fiber 1g               | 3%            |
| Total Sugars 9g                |               |
| Includes 9g Added Sugars       | s <b>18%</b>  |

| •                                                                                                                                                                   |   | 0       |      |    |
|---------------------------------------------------------------------------------------------------------------------------------------------------------------------|---|---------|------|----|
| Protein 1g                                                                                                                                                          |   |         |      |    |
| Vit. D Omcg 0%                                                                                                                                                      | • | Calcium | 10mg | 0% |
| Iron 1.2mg 6%                                                                                                                                                       | • | Potas.  | 60mg | 2% |
| *The % Daily Value tells you how much a nutrient in a<br>serving of food contributes to a daily diet. 2,000 calories<br>a day is used for general nutrition advice. |   |         |      |    |

INGREDIENTS: SUGAR, ENRICHED FLOUR (WHEAT FLOUR, NIACIN, Reduced Iron, Vitamin B1 (Thiamin Mononitrate), Vitamin B2 (Riboflavini), Folic Acid), Vegetable OIL (Soybean, Palm and Pali KERNEL) COCOA PROCESSED WITH ALKALL SEMISWEET CHOCOLATE (SUGAR, CHOCOLATE, COCOA BUTTER, SOY LECITHIN, VANILLA EXTRA Contains 2% or less of cocoa, Nonfat Milk, Milk, Salt, Soy LECITHIN, BAKING SODA, NATURAL AND ARTIFICIAL FLAVORS, PAPRIKA EXTRACT (COLOR)

CONTAINS WHEAT SOY AND MILK INGREDIENTS. MANUFACTURED IN A SHARED FACILITY WITH PEANUTS, TREE NUTS & EGG.

|       | Vit. D Omcg 0%                                                                                                                                                      |
|-------|---------------------------------------------------------------------------------------------------------------------------------------------------------------------|
|       | Iron 0.7mg 4% • Potas. 10mg 0%                                                                                                                                      |
| LM    | *The % Daily Value tells you how much a nutrient in a<br>serving of food contributes to a daily diet. 2,000 calories<br>a day is used for general nutrition advice. |
| ICT), | INGREDIENTS: ENRICHED FLOUR (WHEAT FLOUR, NIACIN, REDUCED<br>IRON, VITAMIN B1 (THIAMIN MONONITRATE), VITAMIN B2 (RIBOFLAVIN),                                       |
| A     | FOLIC ACID), SUGAR, SOYBEAN AND PALM OIL, CONTAINS 2% OR LESS<br>of Natural Flavors, Salt, Leavening (Baking Soda, Sodium Acid                                      |
| D     | PYROPHOSPHATE), ANNATTO EXTRACT COLOR, SOY LECITHIN, CITRIC<br>ACID. WHEY PROTEIN CONCENTRATE, PROPYLENE GLYCOL ALGINATE.                                           |